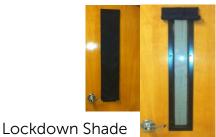

QUICK ACTION LOCKDOWN

- Shades instantly block glass openings on classroom doors.
- Lock the door with one hand and drop the shade with the other.
- Required for proper classroom lockdown.

Contact CPC for Pricing on the 21st Century Safe Classroom Package!