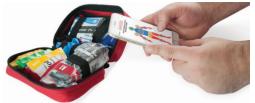

## Individual Bleeding Control Kit

- Designed to treat penetrating trauma and major bleeding.
- Patented user app provides easy to use instructions during a crisis event.
- Based on TECC, AHA CPR, & ACEP emergency care guidelines.
- Provides bystanders with the required equipment to save a life.