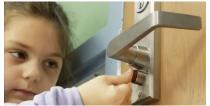

## Quick Action Lockdown (QAL)

- Anyone in the classroom can trigger the locks.
- Instantly deadbolt doors.
- Maintains 100% code compliance.
- Superior to barricade devices.
- Compatible with existing cores and cylinders.
- Mortise and cylindrical models available.
- Meets DHS Primer recommendations 24/7 ready position.